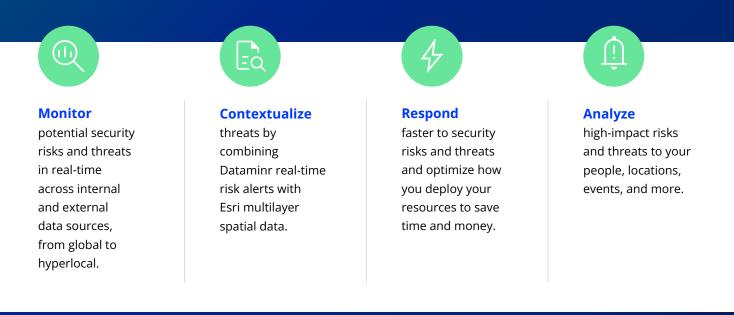

# Supercharge ArcGIS with Dataminr's Al-driven real-time risk alerts

When facing security risks, minutes or hours of advantage can be the difference between an effective response or significant damage to your people and assets. Integration of Dataminr real-time AI-driven risk alerts into Esri's ArcGIS comprehensive mapping & analytics system allows you to quickly identify, locate, and analyze high-impact events across all your organization's locations or in the field. You can then prioritize activities and focus only on impacted areas—all within your ArcGIS workflow.

Dataminr uses AI across over one-million public data sources to detect risks, threats, and events so you can make informed decisions with speed and confidence. Whether it's breaking news, highimpact events, ensuring employee and location safety, or monitoring transportation and supply chain disruptions, Dataminr delivers timely, relevant, and actionable alerts.