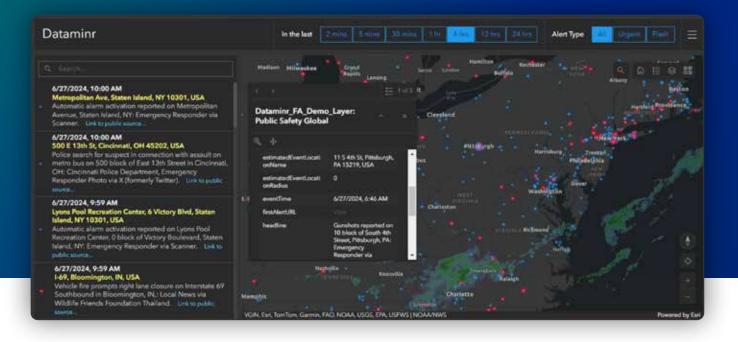

### 🖸 Dataminr° 📔 🏟 esri

Visualize real-time risks and threats by seamlessly integrating Dataminr alerts into the ArcGIS System